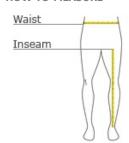

### HOW TO MEASURE

#### WAIST

Measure waist at the height pants are normally worn, and keep tape comfortably loose.

## INSEAM

Measure a similar style pant that fits well and is the desired length. Measure from the crotch seam to the hem.