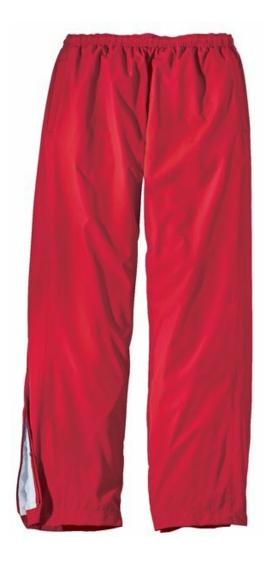

# **Youth Wind Pant YPST74**

Whether worn alone or with a Sport-Tek wind shirt, these pants provide lightweight protection. The relaxed styling and elastic drawcord waist ensure a comfortable fit.

- 100% polyester
- Mesh lining above knees, nylon lining below for easy on/off
- Elastic waistband with drawcord
- Side pockets
- Back pocket with hook and loop closure
- Extended leg zippers